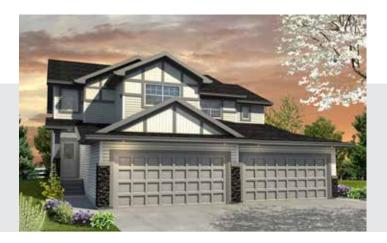

## The Abbey (Devon) 1526 SQ FT

7867-170A Ave. NW Schonsee

- 2 storey half duplex
- 3 bedrooms, 2 and ½ bath
- Essentials 1 interior finishing package
- Laminate flooring throughout main floor with ceramic tile in the rear entry and bathrooms
- Large L shaped kitchen
- Tile Backsplash in kitchen
- Kitchen cabinets with crown molding
- Large island with flush eating bar
- Master bedroom with walk in closet
- Main floor laundry room
- High efficiency hot water tank
- 3 piece rough in basement ideal for future development
- 2 car front attached garage (19' x 22') insulated and dry walled
- Front and back landscaping with deck

## The Abbey (Devon) 1526 SQ FT

7867-170A Ave. NW Schonsee