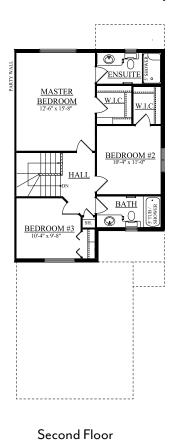

## The Abbey (Devon) 1526 SQ FT

7867-170A Ave. NW Schonsee

- 2 storey half duplex
- 3 bedrooms, 2 and ½ bath
- Essentials 1 interior finishing package
- Laminate flooring throughout main floor with ceramic tile in the rear entry and bathrooms
- Large L shaped kitchen
- Tile Backsplash in kitchen
- Kitchen cabinets with crown molding
- Large island with flush eating bar
- Master bedroom with walk in closet
- Main floor laundry room
- High efficiency hot water tank
- 3 piece rough in basement ideal for future development
- 2 car front attached garage (19' x 22') insulated and dry walled
- Front and back landscaping with deck

## The Abbey (Devon) 1526 SQ FT

7867-170A Ave. NW Schonsee