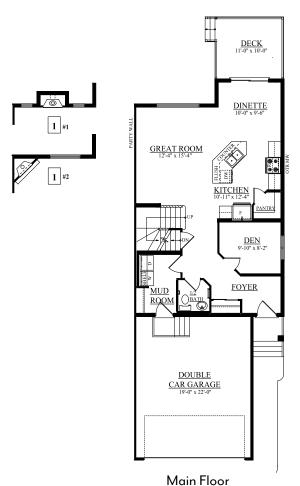

## The Abbey (Devon) 1526 SQ FT

7867-170A Ave. NW Schonsee

- 2 storey half duplex
- 3 bedrooms, 2 and ½ bath
- Essentials 1 interior finishing package
- Laminate flooring throughout main floor with ceramic tile in the rear entry and bathrooms
- Large L shaped kitchen
- Tile Backsplash in kitchen
- Kitchen cabinets with crown molding
- Large island with flush eating bar
- Master bedroom with walk in closet
- Main floor laundry room
- High efficiency hot water tank
- 3 piece rough in basement ideal for future development
- 2 car front attached garage (19' x 22') insulated and dry walled
- Front and back landscaping with deck

## Schonsee Showhome

17104 + 17108 75 St. NW, Edmonton AB P. 780.457.1956 schonseesales@bedrockhomes.ca

Job # SCH-0-0333479 Lot 27, Plan 112-0383

855 sqft

707 sqft

bedrockhomes.ca

VISIT US AT ANY OF OUR SHOWHOMES! Monday - Thursday 3-8pm, Weekends & Holidays 12-5PM