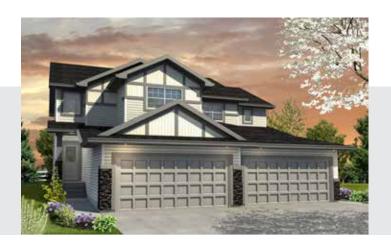

## The Abbey (Devon) 1526 SQ FT

7867-170A Ave. NW Schonsee

- 2 storey half duplex
- 3 bedrooms, 2 and ½ bath
- Essentials 1 interior finishing package
- Laminate flooring throughout main floor with ceramic tile in the rear entry and bathrooms
- Large L shaped kitchen
- Tile Backsplash in kitchen
- Kitchen cabinets with crown molding
- Large island with flush eating bar
- Master bedroom with walk in closet
- Main floor laundry room
- High efficiency hot water tank
- 3 piece rough in basement ideal for future development
- 2 car front attached garage (19' x 22') insulated and dry walled
- Front and back landscaping with deck

## The Abbey (Devon) 1526 SQ FT

7867-170A Ave. NW Schonsee